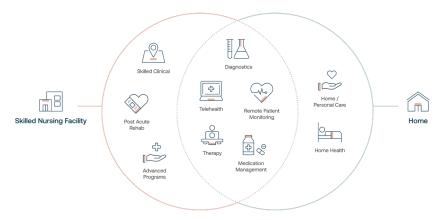

## Passport<sup>™</sup>— The Pines at Heartwood's Approach to Better Health

Our Passport™ approach connects our guests with the right continuum of care while they're staying with us in order to best support their recovery and treatment.

### Passport to Home

As part of our Passport<sup>™</sup> approach, we offer a post-discharge transitional care program called Passport to Home.

### Passport to Home Goals

- Close the gap between care at facilities and care at home
- Ensure patients are fully supported throughout their transition to, and once home
- Improve access to providers in the community to support recovery goals
- Reduce preventable hospitalizations

Whether you remain here in our care or need support in transitioning to the next step in your care journey, National's vast network and unique Passport™ approach is the best way to get there.